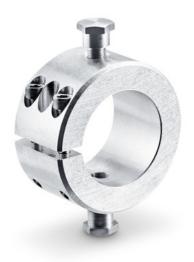

# Conical sleeve E 3000

### **VARIANTS / ORDER INFO**

| Designation           | Description                             | Ident-No. | Colour           |
|-----------------------|-----------------------------------------|-----------|------------------|
| Conical sleeve E 3000 | for installation of E 1500 S and E 3000 | 121275    | white RAL 9016   |
| Conical sleeve E 3000 | for installation of E 1500 S and E 3000 | 121276    | according to RAL |
| Conical sleeve E 3000 | for installation of E 1500 S and E 3000 | 121274    | silver-coloured  |