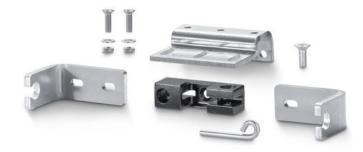

# Product data sheet Bracket set roof D2

For roof windows

### **PRODUCT FEATURES**

ightarrow Fast and easy installation with the Smart fix installation system

### VARIANTS / ORDER INFO

| Designation | Description                                                                  | ldent-<br>No. | Colour   |
|-------------|------------------------------------------------------------------------------|---------------|----------|
| Bracket set | For roof window frame installation OUTWARD OPENING. For roof profile system: | 154870        | silver-  |
| roof D2     | Akotherm AT 500F, Alcoa AA100, Heroal 180, Hueck VF50, MGlass                |               | coloured |