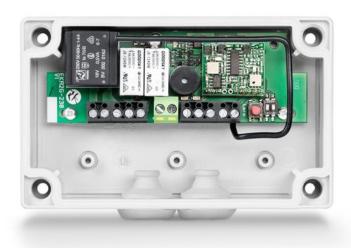

## Product data sheet WRM-230B \*

Receiving module for activating window drives with 230 V  $\,$  DC

## **AREAS OF APPLICATION**

- ightarrow Activation of GEZE 230 V window drives via the GEZE wireless program
- → Surface-mounted installation

## **PRODUCT FEATURES**

- → Encrypted communication via rolling code with up to 74 trillion code combinations
- → Simple teach-in via learn button with acoustic feedback
- ightarrow Up to 85 radio transmitters can be taught
- ightarrow Operating voltage 230 V AC

## TECHNICAL DATA

| Productname            | WRM-230B *                   |
|------------------------|------------------------------|
| Output                 | Electrical relay             |
| IP rating              | IP54                         |
| Type of installation   | Surface-mounted installation |
| Cable connection type  | Screw terminal               |
| Transmission frequency | 433.93 Mhz                   |
| Service temperature    | 0 - 50 °C                    |